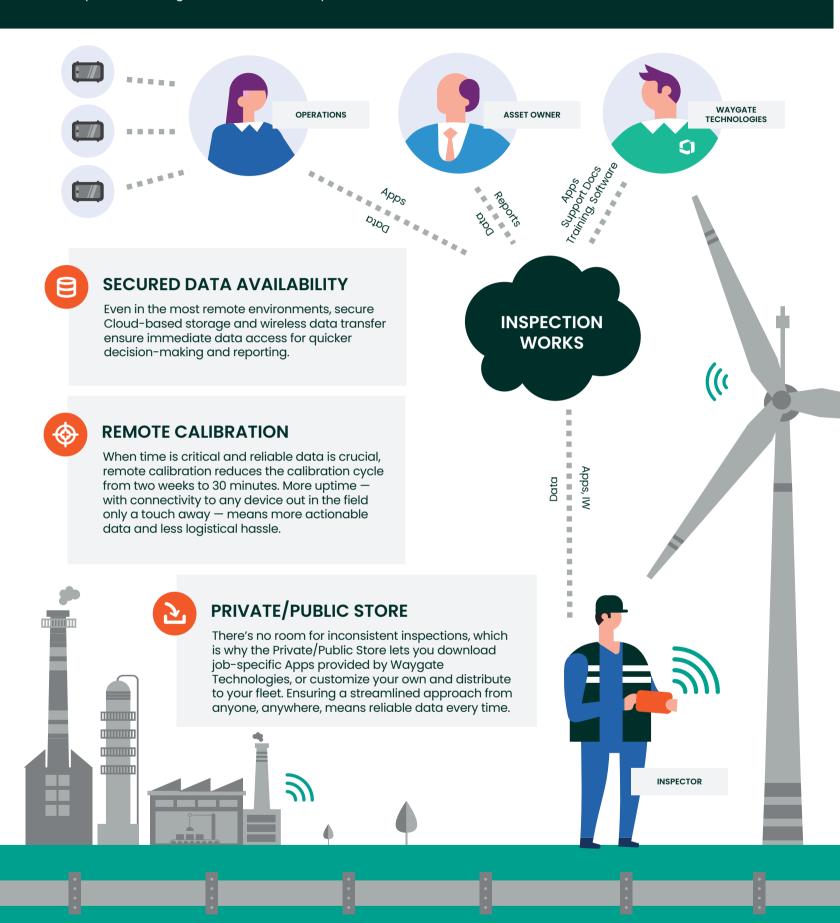

## THE KRAUTKRAMER USM 100: A DIGITAL SOLUTION FOR A DIGITAL WORLD

Innovative manufacturers have adapted to the digital age. Shouldn't your inspection equipment, too? As the only conventional flaw detector built for an interconnected world, the next-generation Krautkrämer USM 100 doesn't just solve inspection challenges; it streamlines entire processes and industries.

## **FLEET MANAGEMENT**

When unanticipated disruptions demand action, you need to know who has a device and where. Centralized fleet management delivers all that information so that no matter where you are, you can take decisive steps faster.