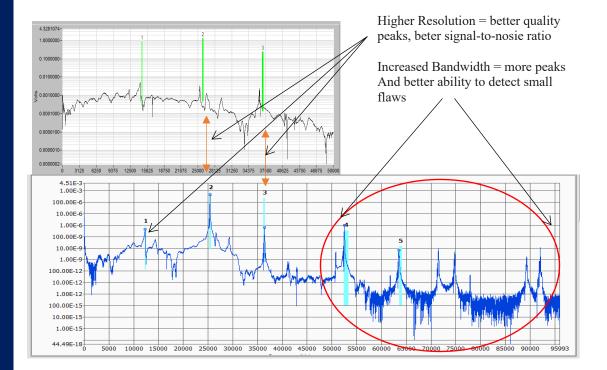

# Upgrade to Smart Test™ Acoustic Resonance System

SmartTest™ Advantages

Analyzer

Increased Bandwidth Higher Resolution Better THD Better EMI Protection Better Signal to Noise Floor

## The AMS Smart Test™ Analyzer:

- Increased Bandwidth from 50kHz to 96kHz
- Higher resolution from 32k to 89k
- Better Signal-to-Noise Ratio (Quality Peaks)
- Better EMI Protection from 1kv to 5kv
- Nation Instrument State-of-the-art Analyzer