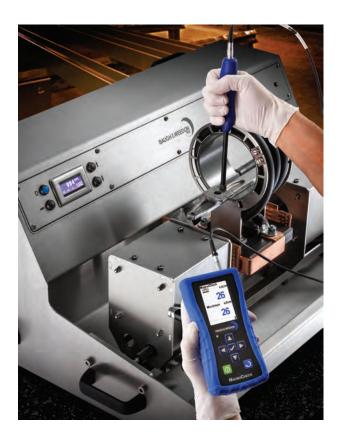

## MAGNACHECK TANGENTIAL FIELD STRENGTH METER

|                             | 3D Probe                                                                | 1D Probe                             |
|-----------------------------|-------------------------------------------------------------------------|--------------------------------------|
| Measurement range           | To 2000 Gauss                                                           | To 1000 Gauss                        |
| Units                       | Gauss, mTesla, Ka/m                                                     |                                      |
| Measurement modes           | DC, AC peak, true RMS                                                   |                                      |
| MPI bench support           | True RMS for thyristor switched fields                                  | True RMS and shot time measurement** |
| Peak hold mode              | Off, 1, 2, 5 and 10 seconds                                             |                                      |
| Measurement sample rate     | 70 samples/second                                                       | 500 samples/second                   |
| Measurement resolution      | 0.16 Gauss                                                              | 0.1 Gauss                            |
| Probe types                 | 3D Auto Recognition                                                     | 1D Transverse                        |
| Sensor calibration          | Stored digitally in probe                                               |                                      |
| Measurement accuracy        | 1%                                                                      |                                      |
| Standards compliance        | ASTM E1444/1444M-12 and EN ISO 9934-3                                   |                                      |
| Zeroing                     | Manual zero with null pot supplied                                      |                                      |
| Display type                | Colour LCD with selectable backlight                                    |                                      |
| Display size and resolution | 2.8" (70mm) 320x240 pixels                                              |                                      |
| Power                       | 2 x 1.5V AA batteries.                                                  |                                      |
| Typical battery life        | In excess of 10 hrs continuous use                                      |                                      |
| Instrument dimensions       | 163mm x 80mm x 25mm ( 168mm x 85mm x 30mm with protective rubber boot ) |                                      |
| Instrument weight           | 350g ( 0.77 lb ) including batteries                                    |                                      |