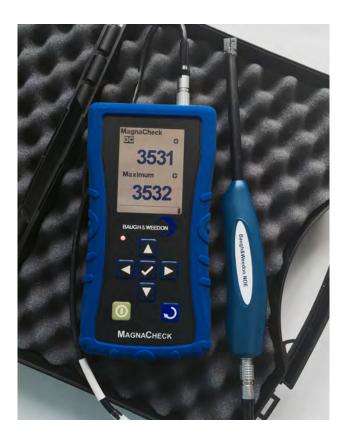

## MAGNACHECK TANGENTIAL FIELD STRENGTH METER

|                             | 3D Probe                                                                | 1D Probe                             |
|-----------------------------|-------------------------------------------------------------------------|--------------------------------------|
| Measurement range           | To 2000 Gauss                                                           | To 1000 Gauss                        |
| Units                       | Gauss, mTesla, Ka/m                                                     |                                      |
| Measurement modes           | DC, AC peak, true RMS                                                   |                                      |
| MPI bench support           | True RMS for thyristor switched fields                                  | True RMS and shot time measurement** |
| Peak hold mode              | Off, 1, 2, 5 and 10 seconds                                             |                                      |
| Measurement sample rate     | 70 samples/second                                                       | 500 samples/second                   |
| Measurement resolution      | 0.16 Gauss                                                              | 0.1 Gauss                            |
| Probe types                 | 3D Auto Recognition                                                     | 1D Transverse                        |
| Sensor calibration          | Stored digitally in probe                                               |                                      |
| Measurement accuracy        | 1%                                                                      |                                      |
| Standards compliance        | ASTM E1444/1444M-12 and EN ISO 9934-3                                   |                                      |
| Zeroing                     | Manual zero with null pot supplied                                      |                                      |
| Display type                | Colour LCD with selectable backlight                                    |                                      |
| Display size and resolution | 2.8" (70mm) 320x240 pixels                                              |                                      |
| Power                       | 2 x 1.5V AA batteries.                                                  |                                      |
| Typical battery life        | In excess of 10 hrs continuous use                                      |                                      |
| Instrument dimensions       | 163mm x 80mm x 25mm ( 168mm x 85mm x 30mm with protective rubber boot ) |                                      |
| Instrument weight           | 350g ( 0.77 lb ) including batteries                                    |                                      |